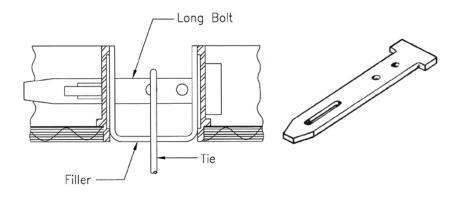

## Long Bolt

similar to the Wedge Bolt, is used to connect the 1", 11/2" and 2" steel filler to adjust panels and filler.