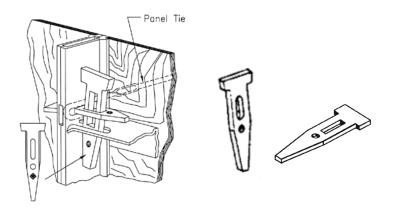

### Wedge Bolt

connections enable unskilled laborers to become consistently productive. No special tools are required, just a hammer. Wedge Bolts connect panels and capture ties at the same time.